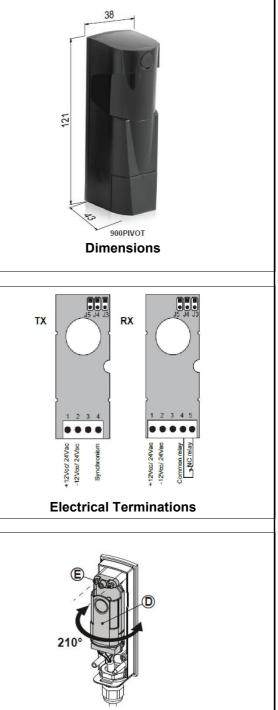

## 900PIVOT Infrared Safety Photocells

**GATE DRIVE SOLUTIONS** The Driving Force Behind Your Gate

Surface mount, horizontally adjustable beams up to 210°.

Synchronisation via Jumpers to allow the installation of up to 4 sets of Photocells. 12/24 V ac/dc, 20 metre range.

| Performance       | Receiver                                                        | Transmitter                                                  |
|-------------------|-----------------------------------------------------------------|--------------------------------------------------------------|
| Sensing Distance  | 20 metre range may be reduced up to 60% in fog, rain, snow etc. |                                                              |
| Emission          | Infrared                                                        |                                                              |
| Nominal Voltage   | 12/24V ac/dc                                                    |                                                              |
| Output            | 1 Relay:<br>N.C.<br>500mA / 24V                                 | N/A                                                          |
| Alignment LED     | Yes                                                             |                                                              |
| Absorbed Power    | 10mA @ 12Vdc<br>7mA @ 12Vac<br>11mA @ 24Vdc<br>6mA @ 24Vac      | 40mA @ 12Vdc<br>11mA @ 12Vac<br>60mA @ 24Vdc<br>10mA @ 24Vac |
| Protection Degree | IP 54                                                           |                                                              |
| Mounting          | Surface                                                         |                                                              |
| Beam Alignment    | Adjustable up to 210° Horizontally                              |                                                              |
| Dimensions        | W 38mm x H 121mm x D 43mm                                       |                                                              |

See instructions supplied with the 900PIVOT Photocells

The PCB in the 900PIVOT Photocell Receiver and Transmitter can be swiveled and locked 210° to allow for versatile mountings.

Imported and marketed in New Zealand by GATE DRIVE SOLUTIONS LTD www.gatedrivesolutions.co.nz Phone: 09 419 5483